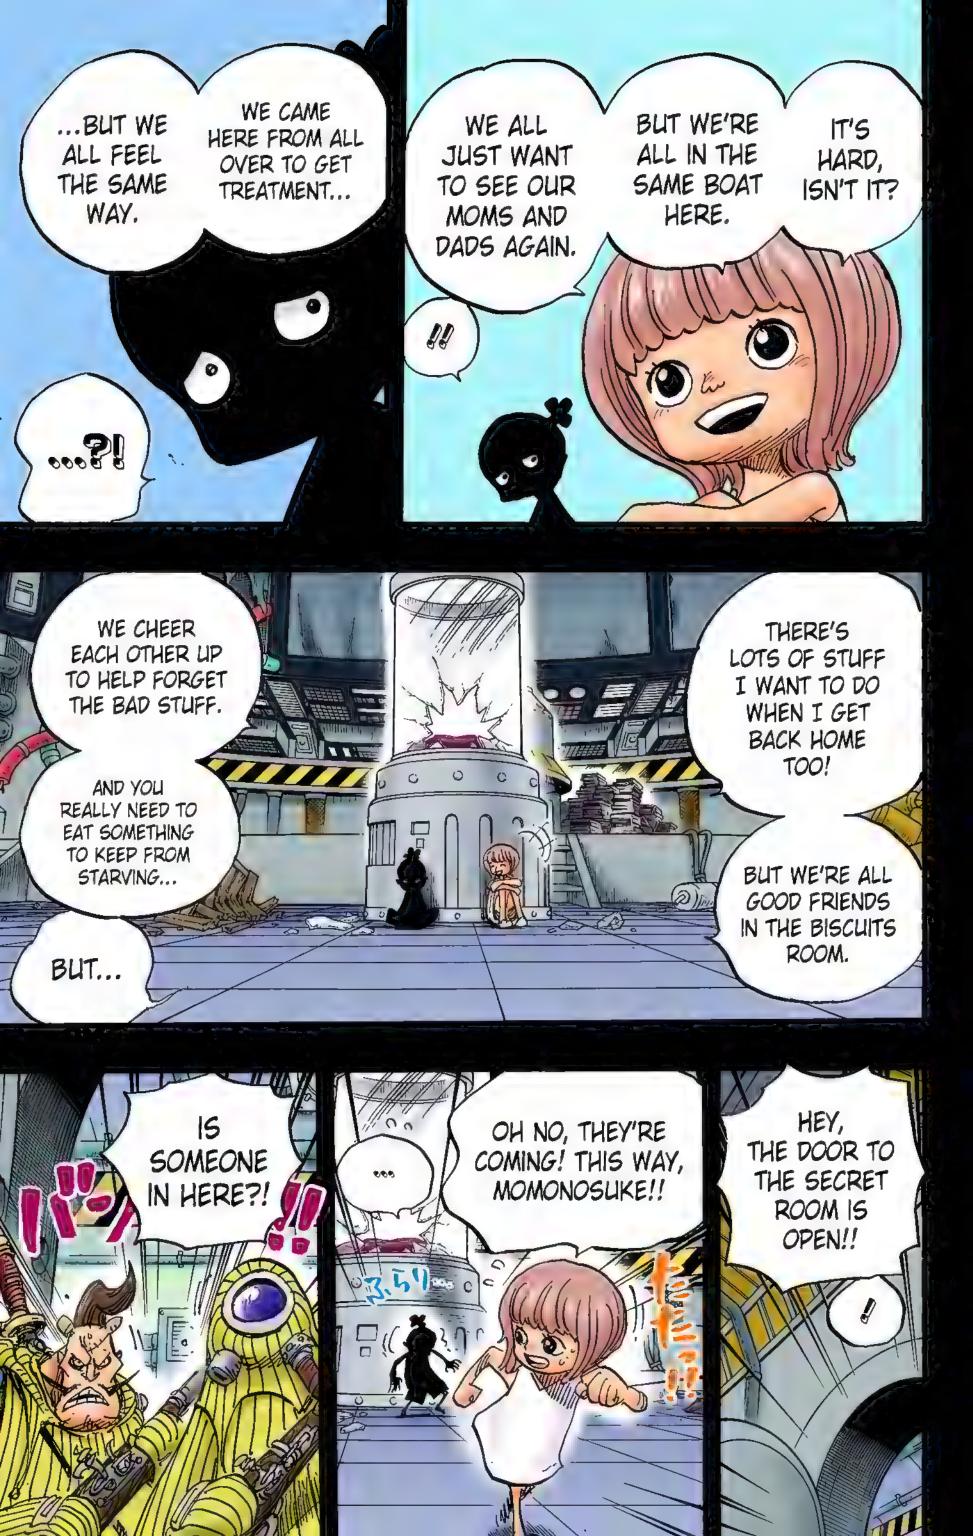

Chapter 685:

MY NAME IS MOMONOSUKE

Odacchi! I've noticed something. Are the names Foxfire Kin'emon Q: and his son Momonosuke taken from the old-time movie star Kinnosuke Nakamura?! Well?!

--Kamiki

- A: Yes! You're correct. He was a star of period movies, and I'm a huge fan. Isn't it funny how when my little riddles get solved, I'm really excited?! Well, how about I tease a little something coming ahead? Luffy and crew will go to Wano in the future. I've Been dying to draw this story for ages. I'll probably slip in a whole lot of my personal interests in that one. Heehee.
- There are so many characters in the world of *One Piece*. Q: Which one takes the longest to draw?